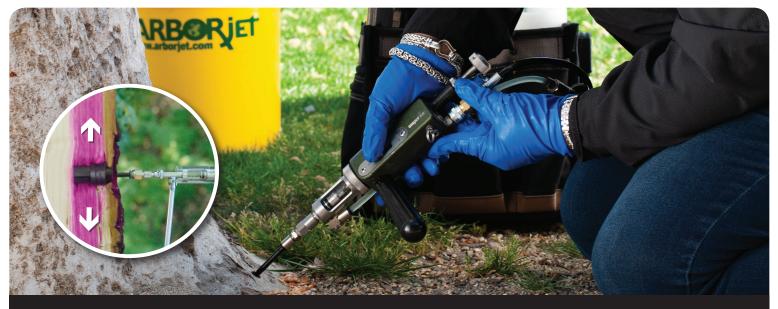

# Why use the Arborjet® Tree Injection Method?

- Unlike spraying or soil drenching which put chemicals in the air and ground, Arborjet's injection puts all product inside the tree during application.
- ✓ We have up to 2 years proven control of EAB.
- No other injection method has the proven results against EAB like we do.