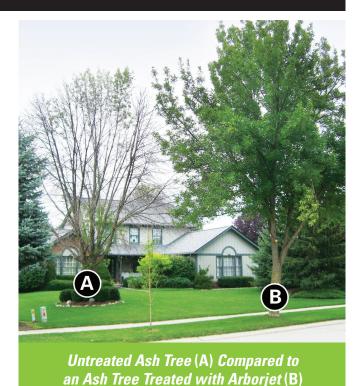

# SAVING YOUR TREES SAVES YOU MONEY!

The Emerald Ash Borer (EAB) outbreak has homeowners wondering what to do with their trees. Do I remove and replace, treat or ignore the problem all together? If you remove the tree or ignore the problem, you end up with the same result...**NO** trees. If you treat the problem you end up with a healthy tree that will be on your property and increase your home's value for years to come.