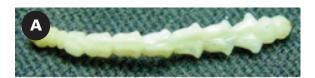

### **Life Cycle of Emerald Ash Borer**

- A) The larvae live under the bark of the tree, feeding on the vascular cambium.
- B) The larval feeding leaves 'galleries' under the bark that interrupt nutrient flow to the canopy and eventually kill the tree.
- C) The adult is a small, metallic green beetle only 10-15 mm in length. The adults typically emerge around June, leaving D-shaped exit holes in the bark. The adults feed briefly in the tree canopy before reproducing and laying eggs in the twigs and branches.
- D) The larvae will start feeding in the branches at the top of the tree and work their way down. The first symptom in an infested tree is dieback in the tree canopy.