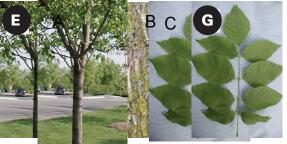

#### **Ash Tree ID**

- E) Young Ash Tree bark is relatively smooth
- F) Mature Ash Tree deep ridges form as the ash tree ages
- G) Ash leaves typically have 5-9 leaflets per leaf, arranged directly opposite of each other.