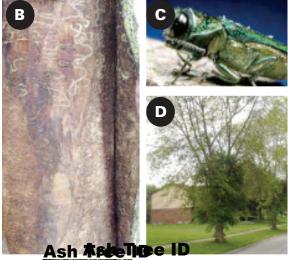

### **Life Cycle of Emerald Ash Borer**

- A) The larvae live under the bark of the tree, feeding on the vascular cambium.
- B) The larval feeding leaves 'galleries' under the bark that interrupt nutrient flow to the canopy and eventually kill the tree.
- C) The adult is a small, metallic green beetle only 10-15 mm in length. The adults typically emerge around June, leaving D-shaped exit holes in the bark. The adults feed briefly in the tree canopy before reproducing and laying eggs in the twigs and branches.
- D) The larvae will start feeding in the branches at the top of the tree and work their way down. The first symptom in an infested tree is dieback in the tree canopy.

#### **Ash Tree ID**

- E) Young Ash Tree bark is relatively smooth
- F) Mature Ash Tree deep ridges form as the ash tree ages
- G) Ash leaves typically have 5-9 leaflets per leaf, arranged directly opposite of each other.